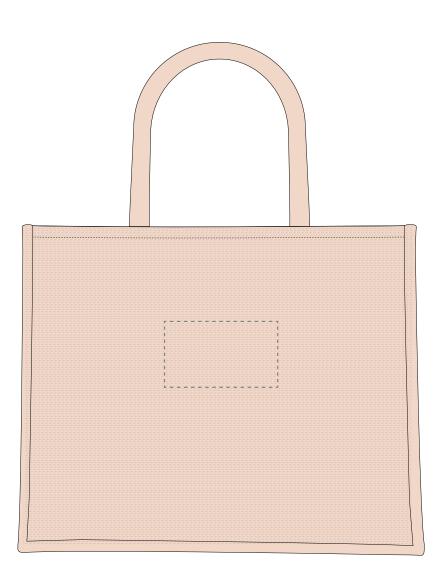

Product and Artwork Proof

LARGE HALTON

Your Ref: Quantity: Product Code: QB0571
Our Ref: Version: 1 Product Colour: NATURAL

## The dashed line is to demonstrate print area and will not appear on your printed item

| ARTWORK SCALE 100%                |        |
|-----------------------------------|--------|
| Max embroidery area: 120mm x 70mm |        |
|                                   |        |
|                                   |        |
| ,                                 | ì      |
| 1<br>1                            | l      |
| I<br>I                            | I<br>I |
| <br>                              | ŀ      |
|                                   | ŀ      |
|                                   | i      |
|                                   | į      |
|                                   | į      |
|                                   | i      |
|                                   | i      |
| I<br>I                            | l      |
| I<br>I                            | l      |
| <br>                              | 1      |
|                                   | ŀ      |
|                                   | į      |
|                                   | į      |
|                                   | i      |
|                                   | i      |
| I<br>I                            | l      |
| I<br>I                            | l      |
|                                   | a      |
|                                   |        |